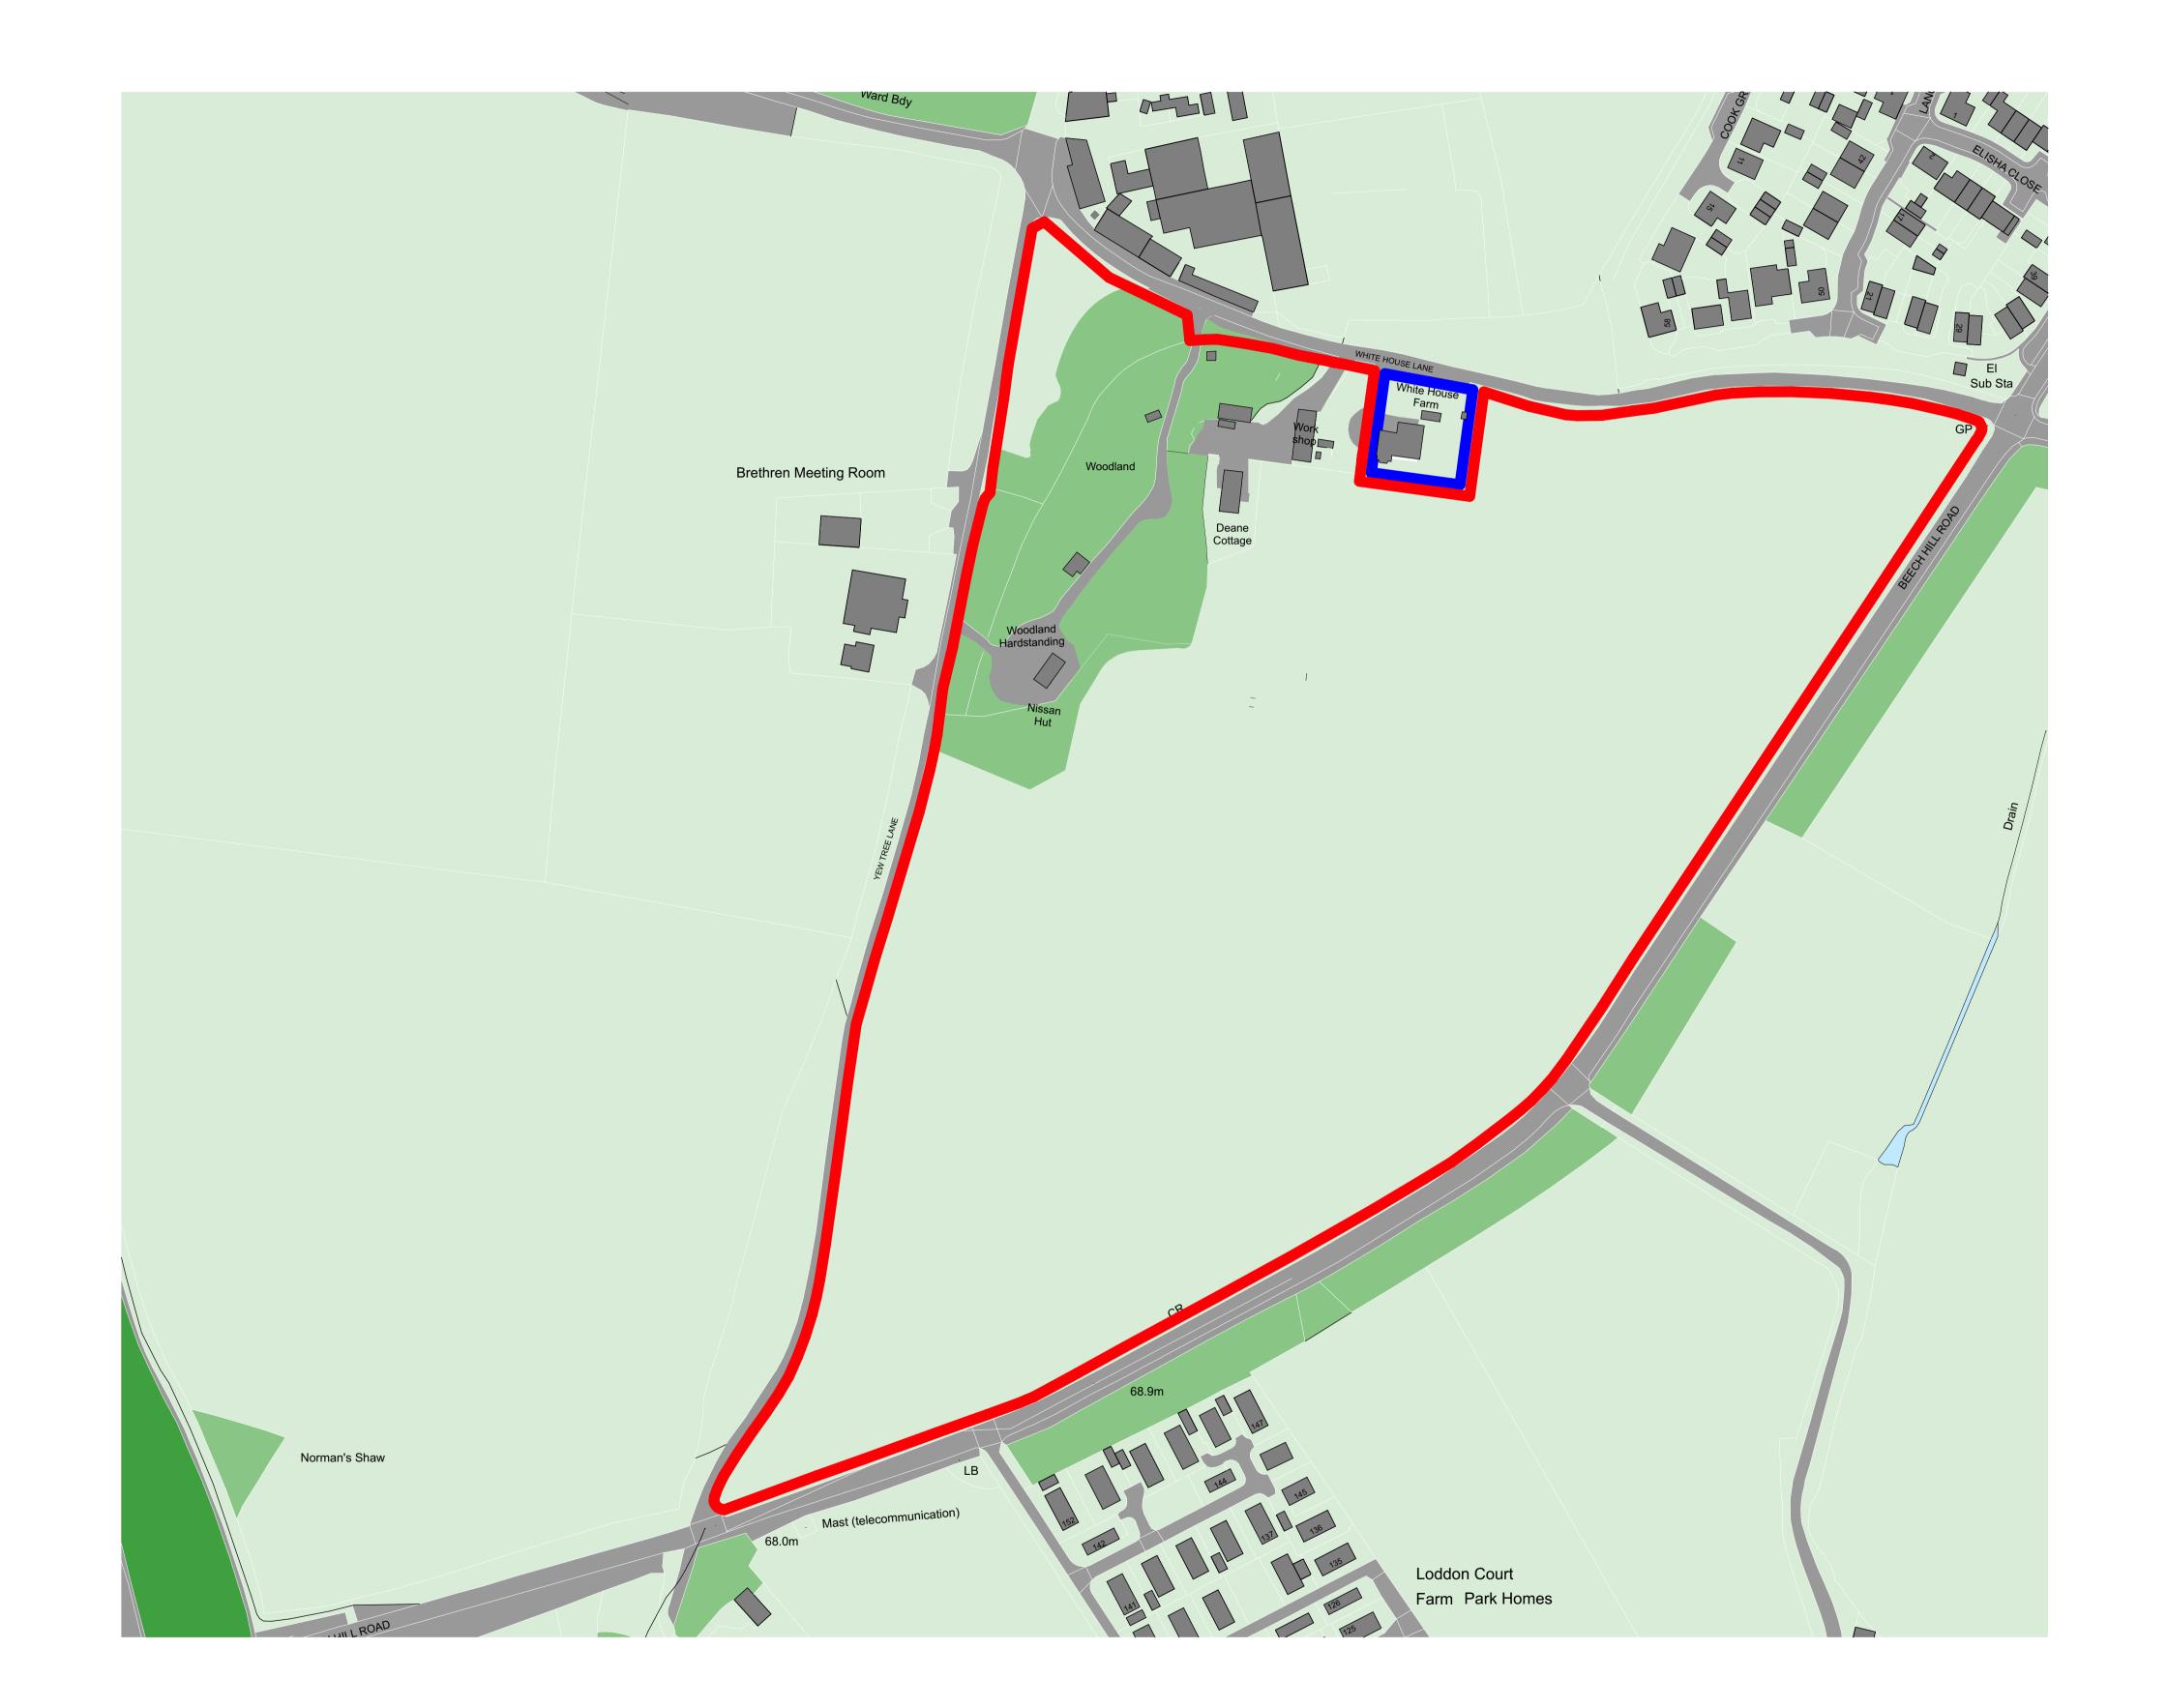

Any discrepancies are to be brought to the attention of Snug Architects Ltd.

If in doubt, ask.

Notes

Bartlett Arboretum Research Building Whitehouse Farm Whitehouse Lane RG7 1HR

status PLANNING

drawing title
Existing Drawings - Site Location Plan